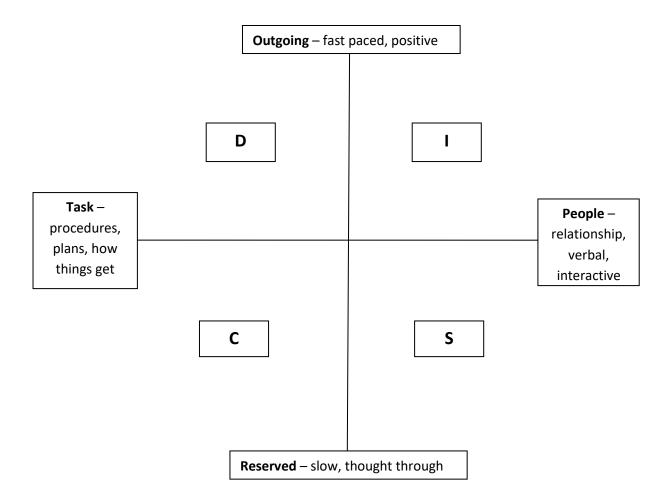

### D = Dominance, I = Influence, S = Steadiness, C = Compliance

## D - Get it done, deal with it and put it I - Life and soul of the party behind them

- Determined
- Direct
- Dominant
- Fast-paced
- Big picture
- Results driven
- Not afraid of confrontation
- Self-confident
- Dislike detail
- Like to be in charge
- Can lack patience

- Inspirational
- Influential
- Lacks follow through
- Chatty and Friendly
- Over commit/Often late
- Creative
- Full of ideas
- Fun
- Enthusiastic
- Talk don't always listen
- Can be impulsive

# C - 'If you are going to do it, do it right'

- Conscienscious
- Careful
- Perfectionist can lead to paralysis of analysis
- Like procedures
- Detail orientated
- Cautious
- · Like lots of information
- Systematic
- Diplomatic
- Accurate

#### S - 'If it ain't broke don't fix it'

- Team player
- Good listener
- Sensitive
- Supportive
- Puts others needs before own and finds it hard to say no
- Dislike change
- Calm
- Completer finishers
- Want everyone to get along
- Consistent